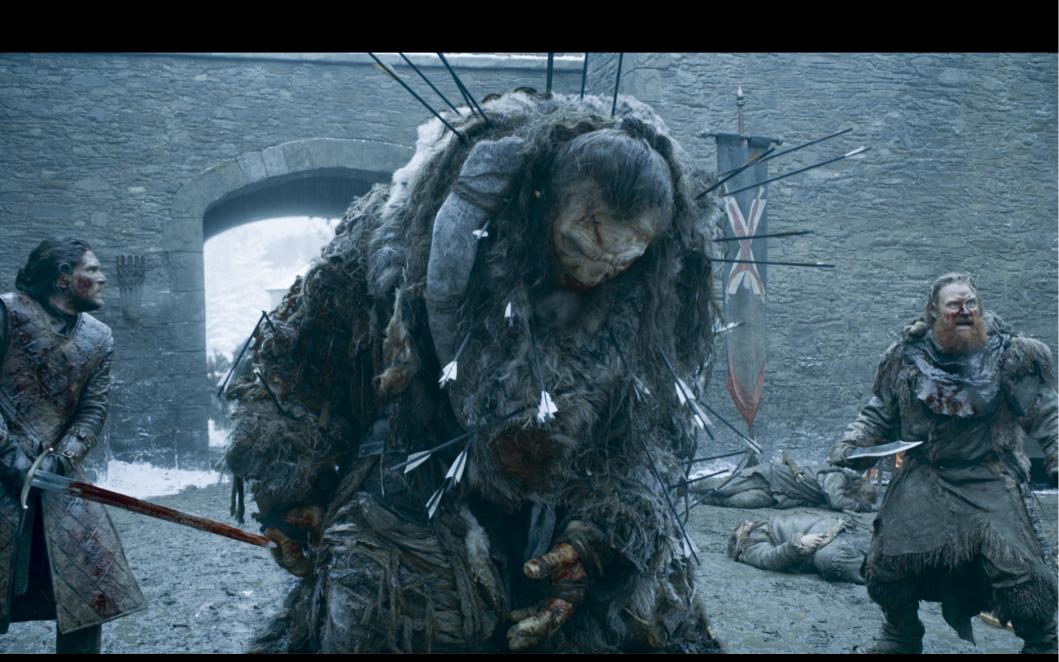

#### Game of Thrones

Prelims Answers

Name the giant that died at Winterfell.

## Wun Wun

One of the direwolves shares its name with one of the character in the series, Which house does that character belong to.