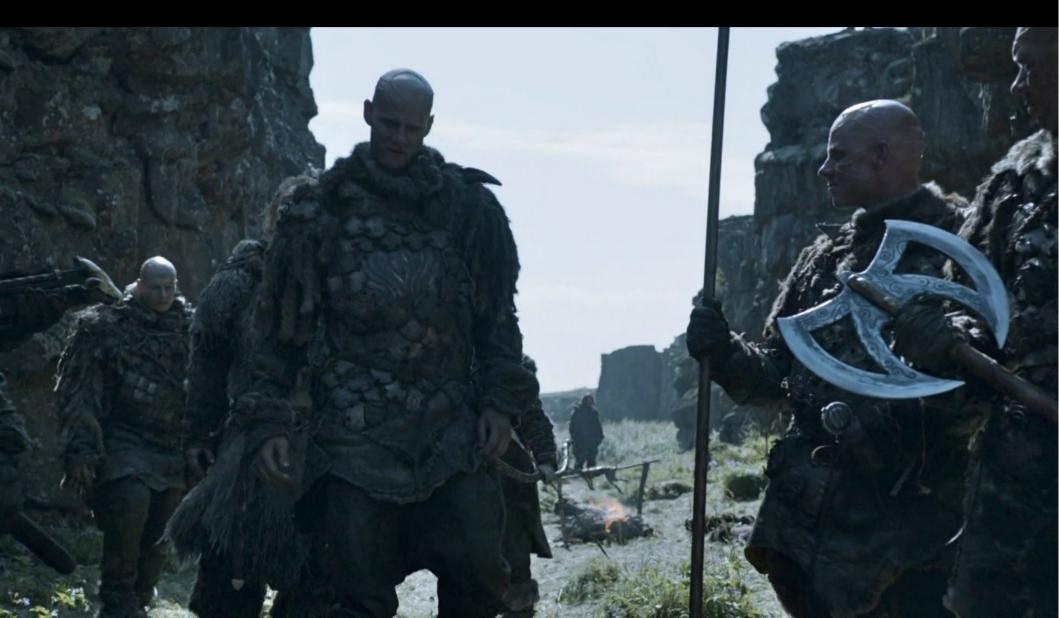

# Nymeria Sand House Martell

X fostered a character Y, Y named his nephew after X. Name X and Y

Y: Eddard Stark

X: Jon Arryn

4. Then again,

Name the clan of freefolk who were cannibals

## Thenns

Who was Ser Pounce?