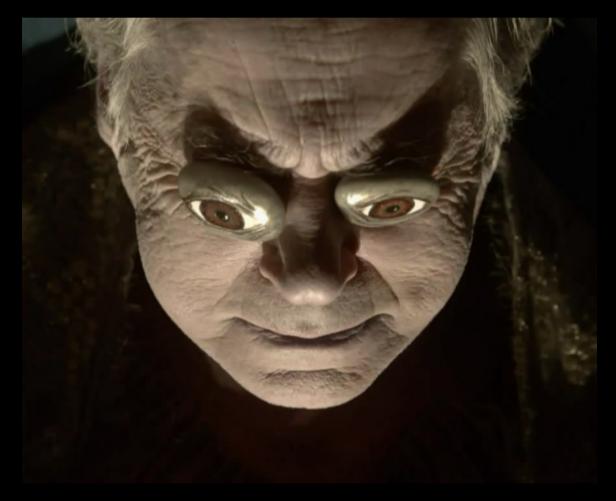

#### Game of Thrones

Prelims Answers

Name the giant that died at Winterfell.

## Wun Wun

One of the direwolves shares its name with one of the character in the series, Which house does that character belong to.